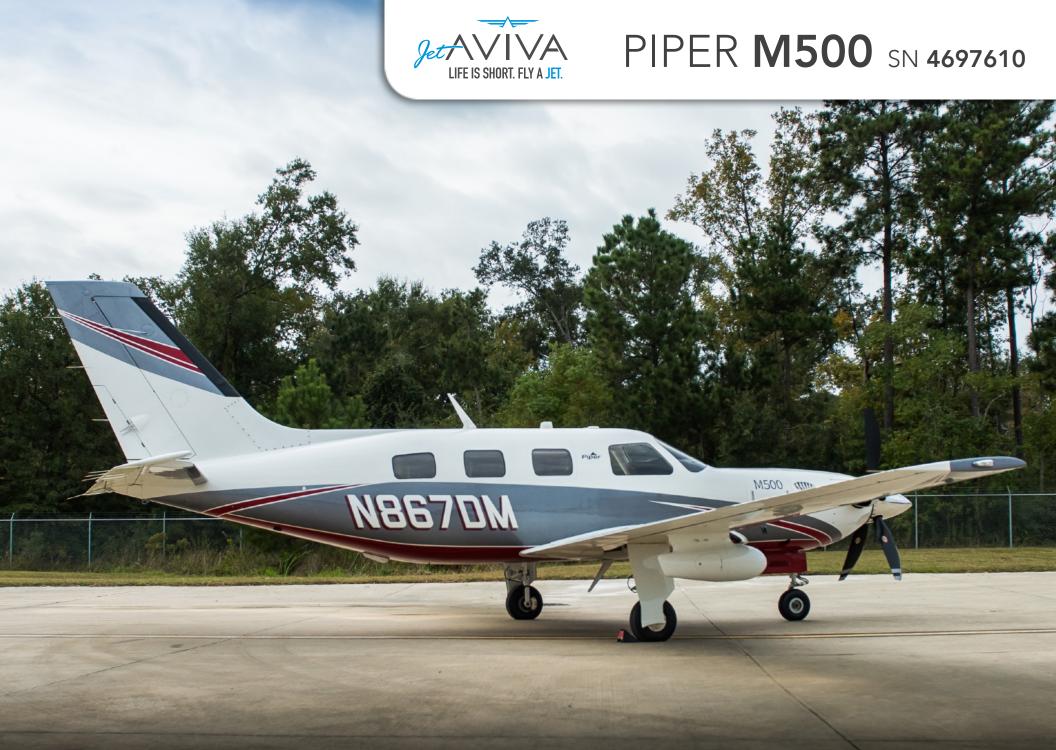

# PIPER M500

SN **4697610** 

YEAR & MODEL: 2016 PIPER M500

SERIAL NUMBER: 4697610

**REGISTRATION: N867DM** 

**AIRFRAME TT: 270 SNEW** 

**ENGINE TT: 270 SNEW** 

**LOCATION:** HOUSTON, TX

## **EXTERIOR & PAINT:**

2016 Factory Original
Overall White over Platinum Metallic with Burgundy Accents