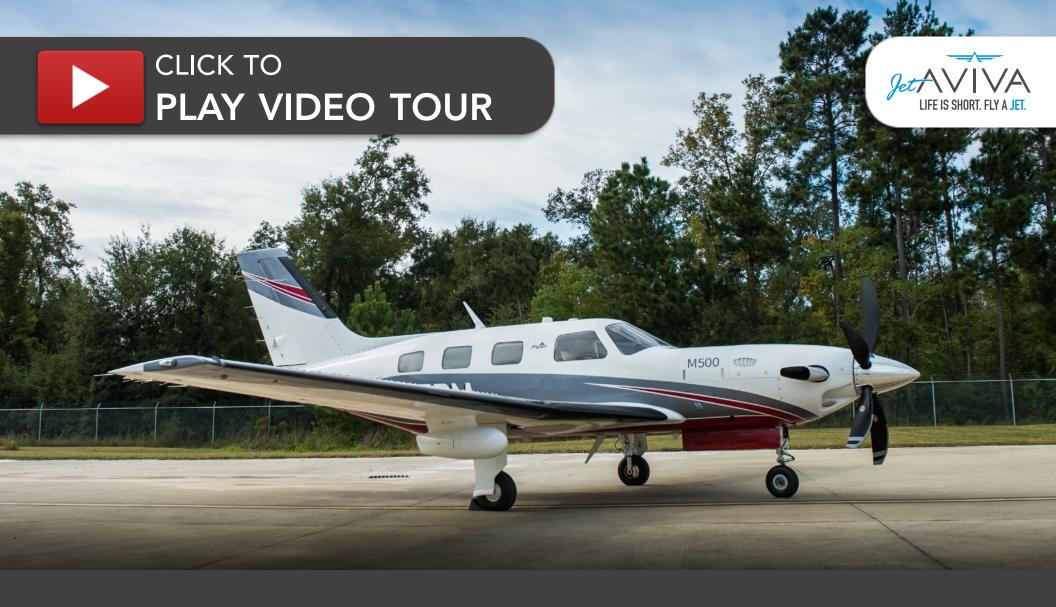

# PIPER M500

SN **4697610** 

YEAR & MODEL: 2016 PIPER M500

SERIAL NUMBER: 4697610

**REGISTRATION: N867DM** 

**AIRFRAME TT: 270 SNEW** 

**ENGINE TT: 270 SNEW** 

**LOCATION:** HOUSTON, TX

## **EXTERIOR & PAINT:**

2016 Factory Original
Overall White over Platinum Metallic with Burgundy Accents