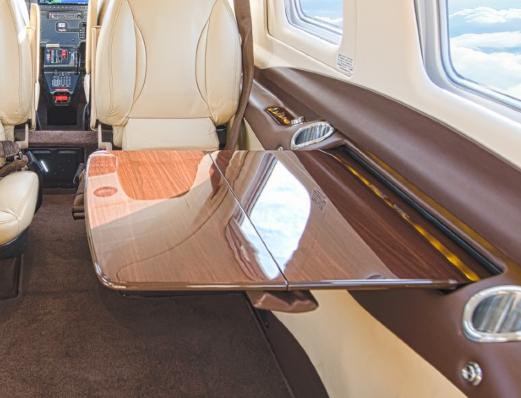

## INTERIOR & CABIN:

Six (6) Passenger leather Interior

Latest Generation Fold-Down Crew Chairs

Neutral Headliner

Executive writing table