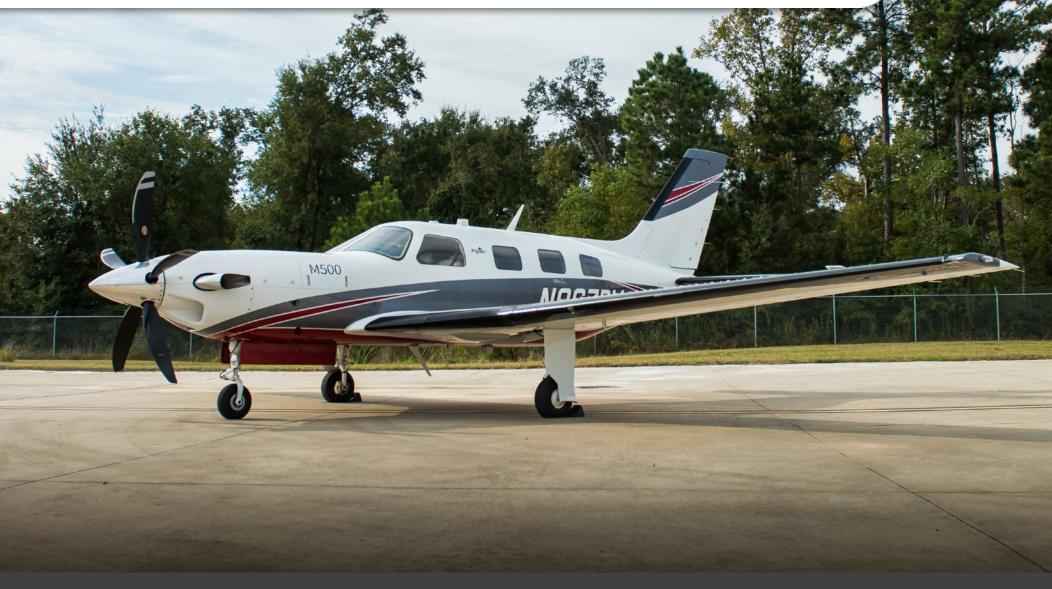

# PIPER M500

SN **4697610** 

YEAR & MODEL: 2016 PIPER M500

SERIAL NUMBER: 4697610

**REGISTRATION: N867DM** 

**AIRFRAME TT: 270 SNEW** 

**ENGINE TT: 270 SNEW** 

**LOCATION:** HOUSTON, TX

## **EXTERIOR & PAINT:**

2016 Factory Original
Overall White over Platinum Metallic with Burgundy Accents