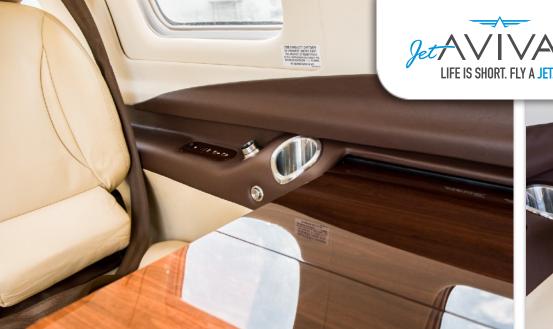

## INTERIOR & CABIN:

Six (6) Passenger leather Interior

Latest Generation Fold-Down Crew Chairs

Neutral Headliner

Executive writing table