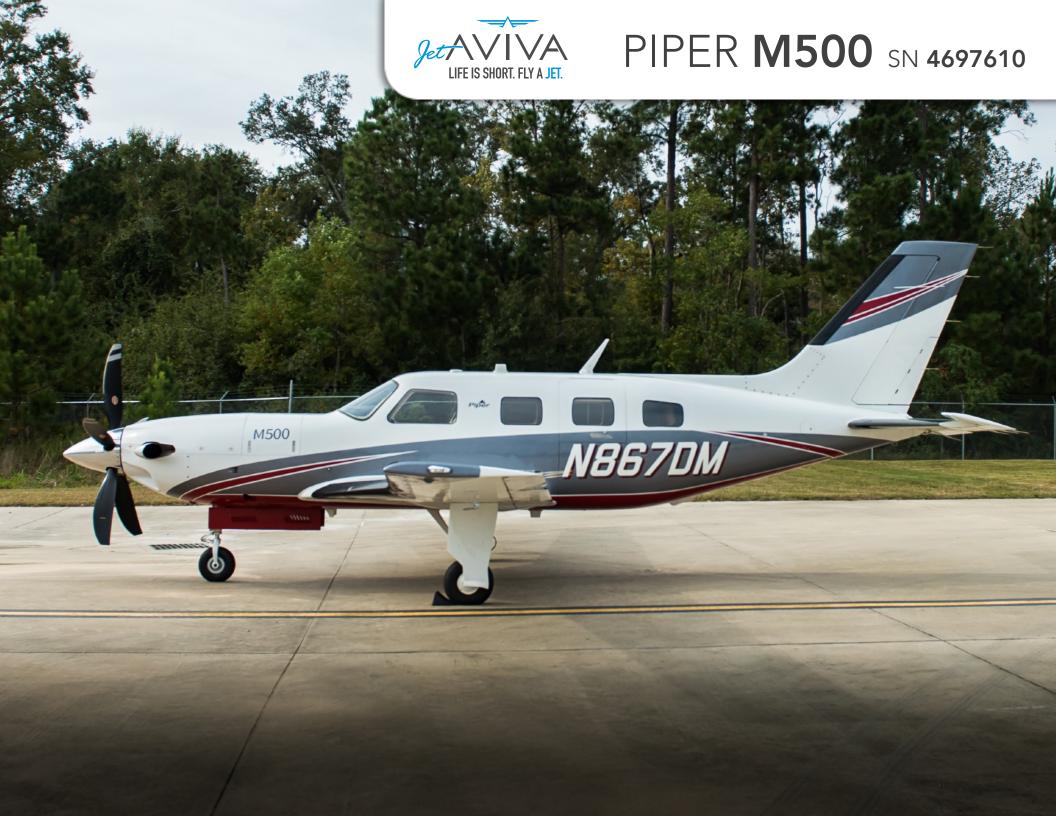

# PIPER M500

SN **4697610** 

YEAR & MODEL: 2016 PIPER M500

SERIAL NUMBER: 4697610

**REGISTRATION: N867DM** 

**AIRFRAME TT: 270 SNEW** 

**ENGINE TT: 270 SNEW** 

**LOCATION:** HOUSTON, TX

## **EXTERIOR & PAINT:**

2016 Factory Original
Overall White over Platinum Metallic with Burgundy Accents