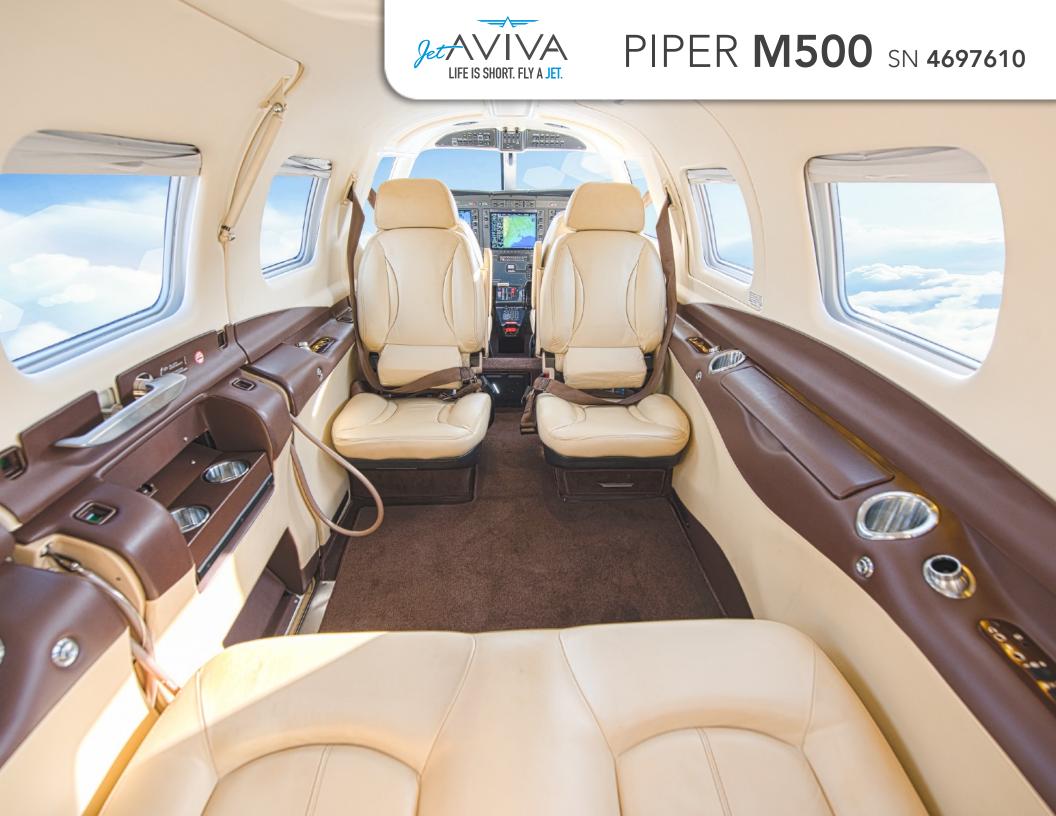

## **AVIONICS:**

Garmin G1000 Avionics Suite

Synthetic Vision Technology

Dual 10" Primary Flight Displays

12" Multi-Function Display

GFC-700 Autopilot/Flight Director

Enhanced AFCS Enablement

Dual GIA63W with WAAS LPV GPS

## INTERIOR & CABIN:

Six (6) Passenger leather Interior

Latest Generation Fold-Down Crew Chairs

Neutral Headliner

Executive writing table