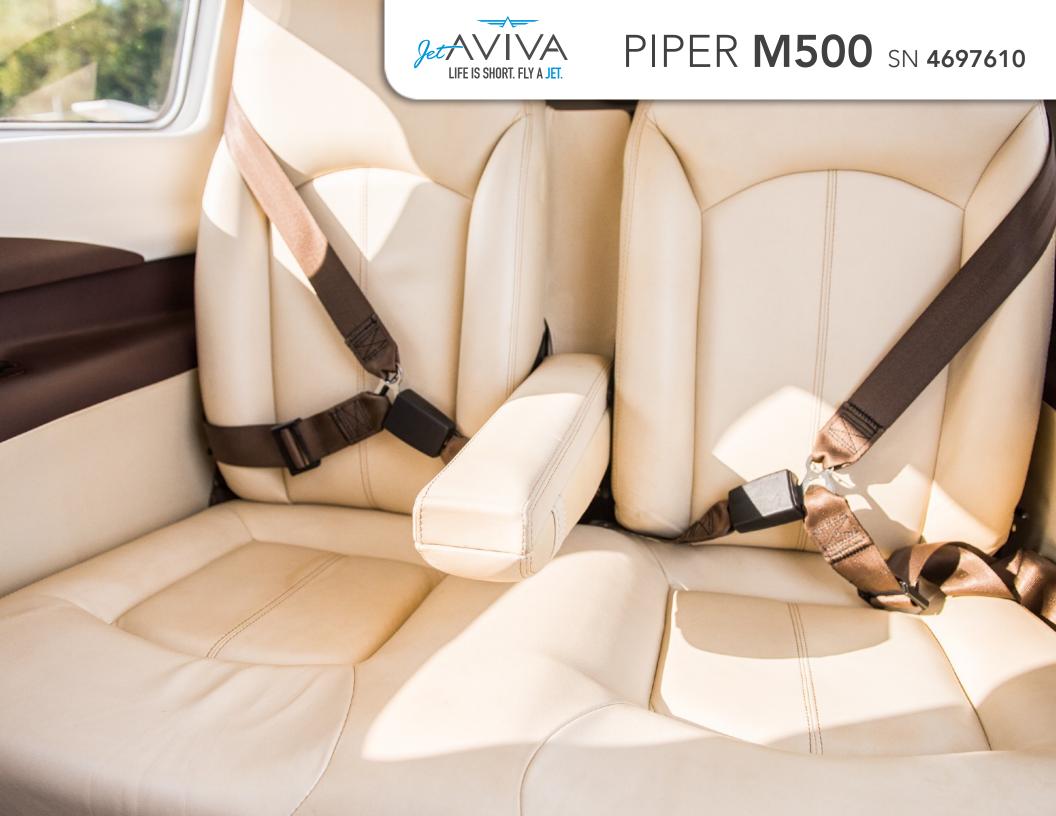

## INTERIOR & CABIN:

Six (6) Passenger leather Interior

Latest Generation Fold-Down Crew Chairs

Neutral Headliner

Executive writing table