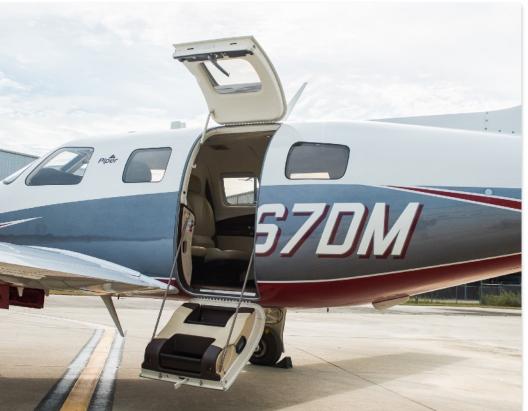

## **EXTERIOR & PAINT:**

2016 Factory Original
Overall White over Platinum Metallic with Burgundy Accents