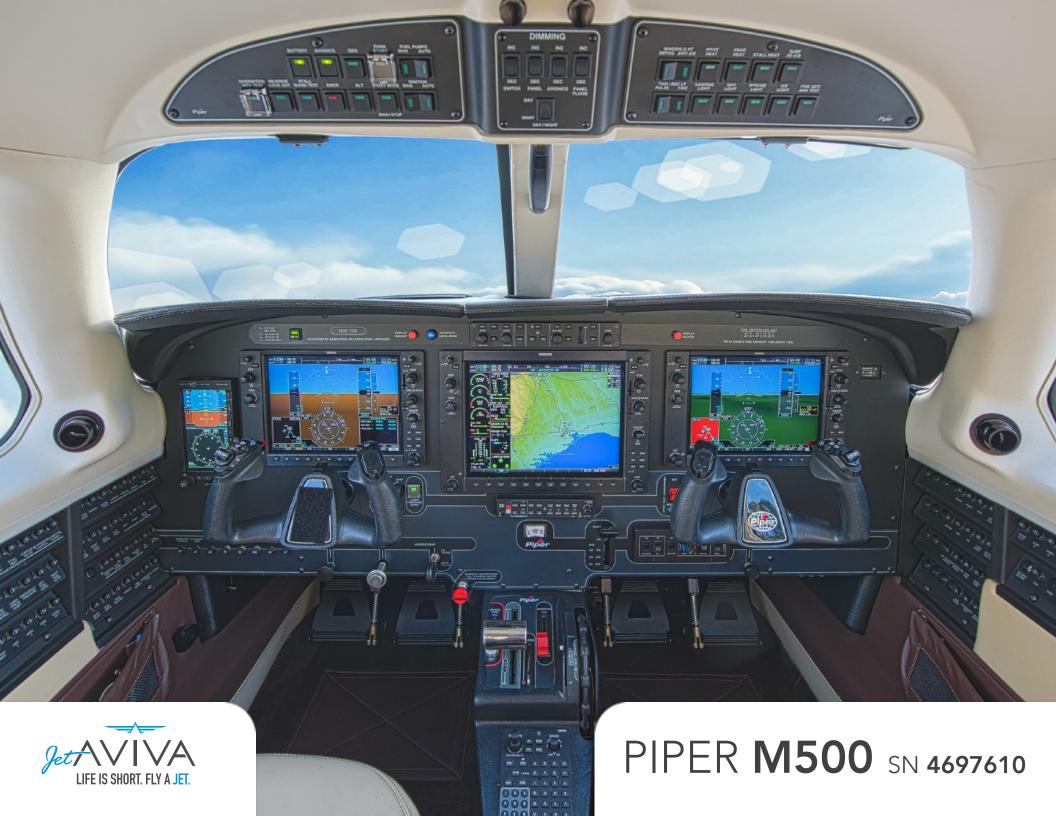

## **AVIONICS:**

Garmin G1000 Avionics Suite

Synthetic Vision Technology

Dual 10" Primary Flight Displays

12" Multi-Function Display

GFC-700 Autopilot/Flight Director

Enhanced AFCS Enablement

Dual GIA63W with WAAS LPV GPS

GTS-825 Traffic Advisory System

Dual GTX33-ES Transponders with ADS-B Out

GMA-350 Audio Panel

TAWS-B Terrain Awareness/Warning System

XM Radio Displayed on MFD

SafeTaxi Option

GDL-69A Satellite Radio/Weather Data Receiver

Garmin Safe Taxi / Jeppesen Chartview

Garmin GWX68 Color Radar