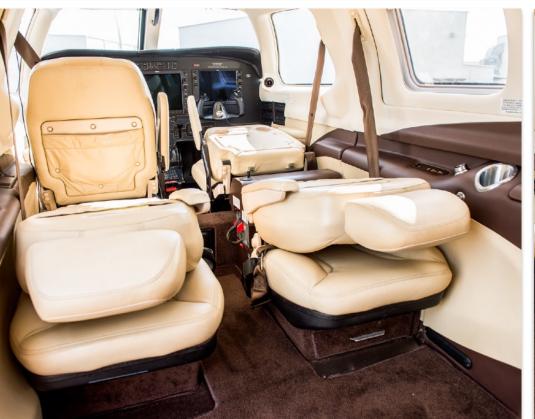

## **AVIONICS:**

Garmin G1000 Avionics Suite

Synthetic Vision Technology

Dual 10" Primary Flight Displays

12" Multi-Function Display

GFC-700 Autopilot/Flight Director

Enhanced AFCS Enablement

Dual GIA63W with WAAS LPV GPS

## INTERIOR & CABIN:

Six (6) Passenger leather Interior

Latest Generation Fold-Down Crew Chairs

Neutral Headliner

Executive writing table